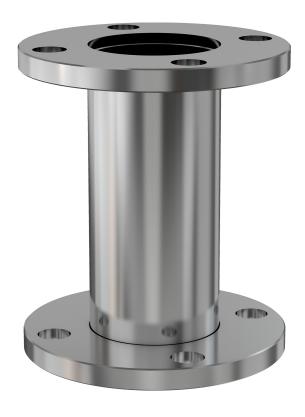

# ASA full nipple 16" OD X 10" ID ASA full nipple w/groove

Part number: 2N-ASA-16-1000N-G

## ASA full nipple 16" OD X 10" ID ASA full nipple w/groove

- One each flat and grooved flange is needed to complete a connection
- All products are available with both genders or a combination
- Contact us at 800-824-4166 if you can't find exactly what you need

#### 2N-ASA-16-1000N-G

| Parameters        | Specifications       |
|-------------------|----------------------|
| Flange 1          | DN 10 (16" OD)       |
| Type              | Full Nipple          |
| Material          | 304 stainless        |
| Tube OD           | 10"                  |
| Length            | 19.8"                |
| Vacuum Range      | 1. 108 mbar to 1 bar |
| Temperature Range | -20 °C to 150 °C     |
| Weight            | 71 lbs               |