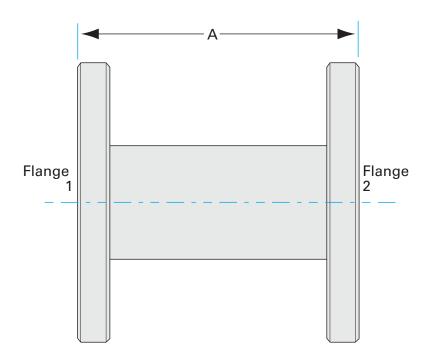

# Dimensions (in inches) Dim A 19.8"

#### 2N-ASA-16-1000N-G

| Parameters        | Specifications       |
|-------------------|----------------------|
| Flange 1          | DN 10 (16" OD)       |
| Type              | Full Nipple          |
| Material          | 304 stainless        |
| Tube OD           | 10"                  |
| Length            | 19.8"                |
| Vacuum Range      | 1. 108 mbar to 1 bar |
| Temperature Range | -20 °C to 150 °C     |
| Weight            | 71 lbs               |